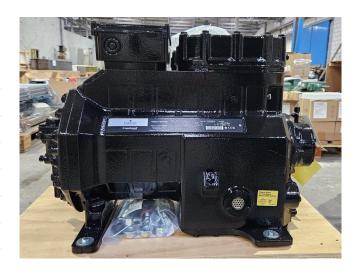

#### **Used Copeland 3DC5-75X-EWL**

New Copeland 3DC5-75X-EWL semihermetic reciprocating compressor on Freon with a sight glass. The compressor has a displacement of 38 m<sup>3</sup>/h.

\*Why choose for HOSBV? We are not only the largest used refrigeration specialist in Europe, but also, we deliver all equipment including an extensive test, warranty and an industrial cleaning. \*Optionally we can also perform a new paint job and arrange the logistics.