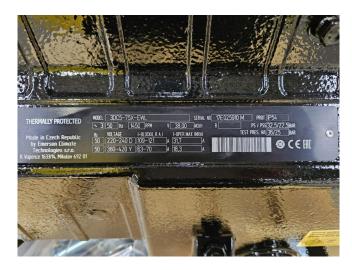

### **Specifications**

| Brand             | Copeland       |
|-------------------|----------------|
| Туре              | 3DC5-75X-EWL   |
| Refrigerant       | Freon          |
| kW at -5°C/+40°C  | 24,9           |
| kW at -10°C/+40°C | 20,3           |
| kW at -20ºC/+40ºC | 13,1           |
| kW at -30°C/+40°C | 7,9            |
| kW at -40°C/+40°C | 4,2            |
| kW at -45°C/+40°C | 2,8            |
| Sight Glass       | 1              |
| m3 / h            | 38,0           |
| Weight in kg.     | 150 kg         |
| Sizes             | 640x330x460 mm |
|                   | (LxWxH)        |
| Stock             | 2              |

#### **Used Copeland 3DC5-75X-EWL**

New Copeland 3DC5-75X-EWL semihermetic reciprocating compressor on Freon with a sight glass. The compressor has a displacement of 38 m<sup>3</sup>/h.

\*Why choose for HOSBV? We are not only the largest used refrigeration specialist in Europe, but also, we deliver all equipment including an extensive test, warranty and an industrial cleaning. \*Optionally we can also perform a new paint job and arrange the logistics.