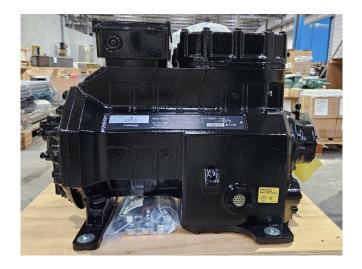

#### **Used Copeland 3DC5-75X-EWL**

New Copeland 3DC5-75X-EWL semihermetic reciprocating compressor on Freon with a sight glass. The compressor has a displacement of 38 m<sup>3</sup>/h.

\*Why choose for HOSBV? We are not only the largest used refrigeration specialist in Europe, but also, we deliver all equipment including an extensive test, warranty and an industrial cleaning. \*Optionally we can also perform a new paint job and arrange the logistics.