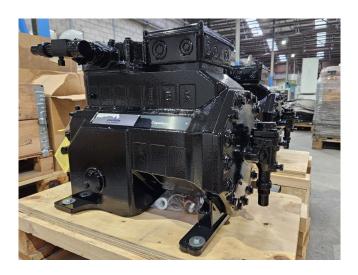

#### **Used Copeland 3DC5-75X-EWL**

New Copeland 3DC5-75X-EWL semihermetic reciprocating compressor on Freon with a sight glass. The compressor has a displacement of 38 m<sup>3</sup>/h.

\*Why choose for HOSBV? We are not only the largest used refrigeration specialist in Europe, but also, we deliver all equipment including an extensive test, warranty and an industrial cleaning. \*Optionally we can also perform a new paint job and arrange the logistics.