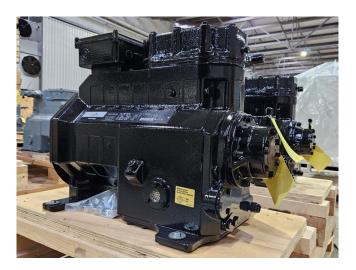

#### **Used Copeland 3DC5-75X-EWL**

New Copeland 3DC5-75X-EWL semihermetic reciprocating compressor on Freon with a sight glass. The compressor has a displacement of 38 m<sup>3</sup>/h.

\*Why choose for HOSBV? We are not only the largest used refrigeration specialist in Europe, but also, we deliver all equipment including an extensive test, warranty and an industrial cleaning. \*Optionally we can also perform a new paint job and arrange the logistics.