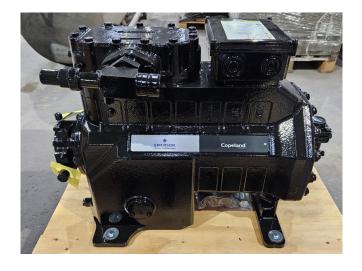

#### **Used Copeland 3DC5-75X-EWL**

New Copeland 3DC5-75X-EWL semihermetic reciprocating compressor on Freon with a sight glass. The compressor has a displacement of 38 m<sup>3</sup>/h.

\*Why choose for HOSBV? We are not only the largest used refrigeration specialist in Europe, but also, we deliver all equipment including an extensive test, warranty and an industrial cleaning. \*Optionally we can also perform a new paint job and arrange the logistics.